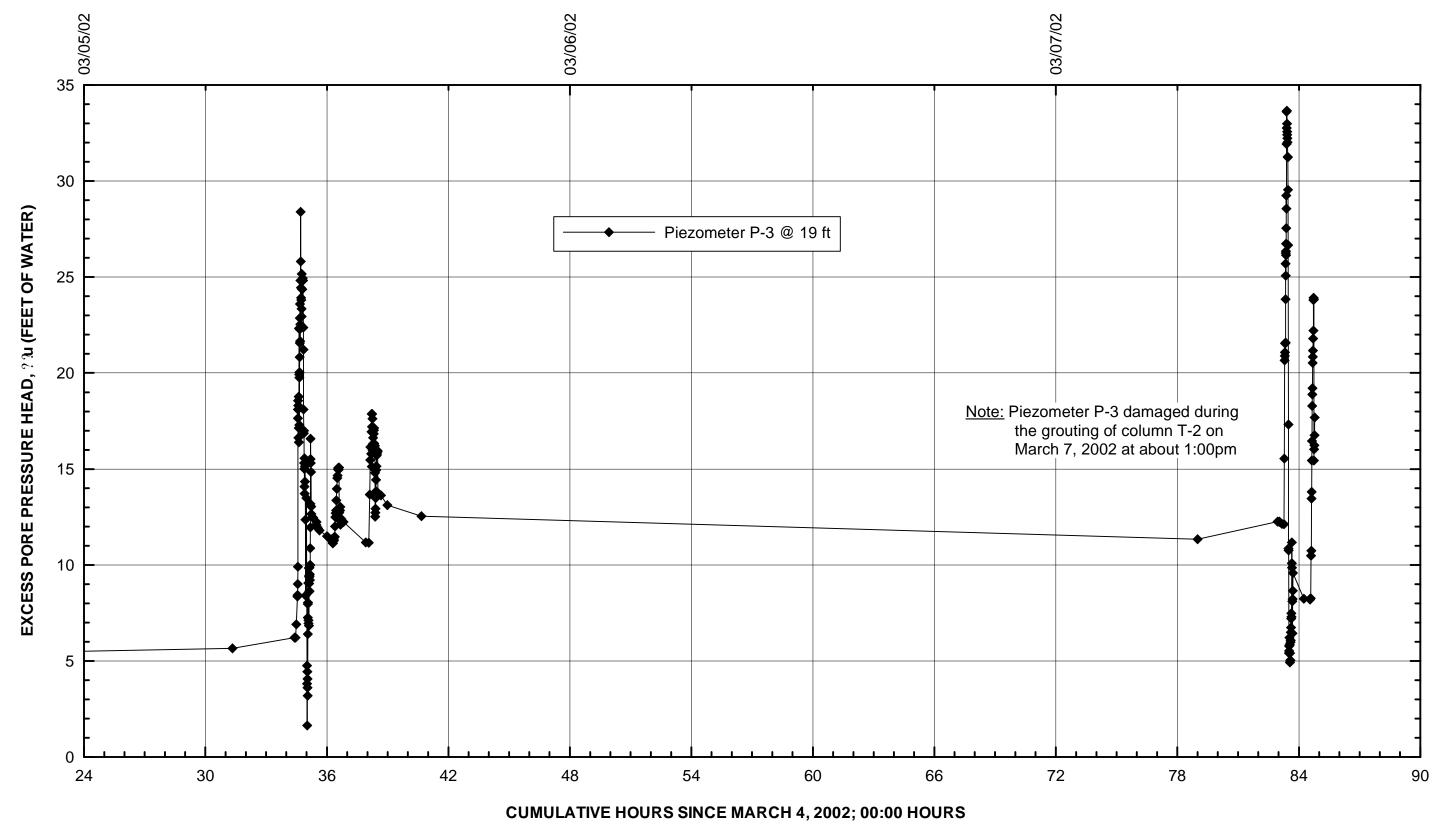

### TIME IN DAYS SINCE MARCH 4, 2002; 00:00 HOURS

# **EXCESS PORE PRESSURE HEAD VERSUS TIME**

Booster Pump Station Islais Creek Project City and County of San Francisco San Francisco, California April 2003 28065822