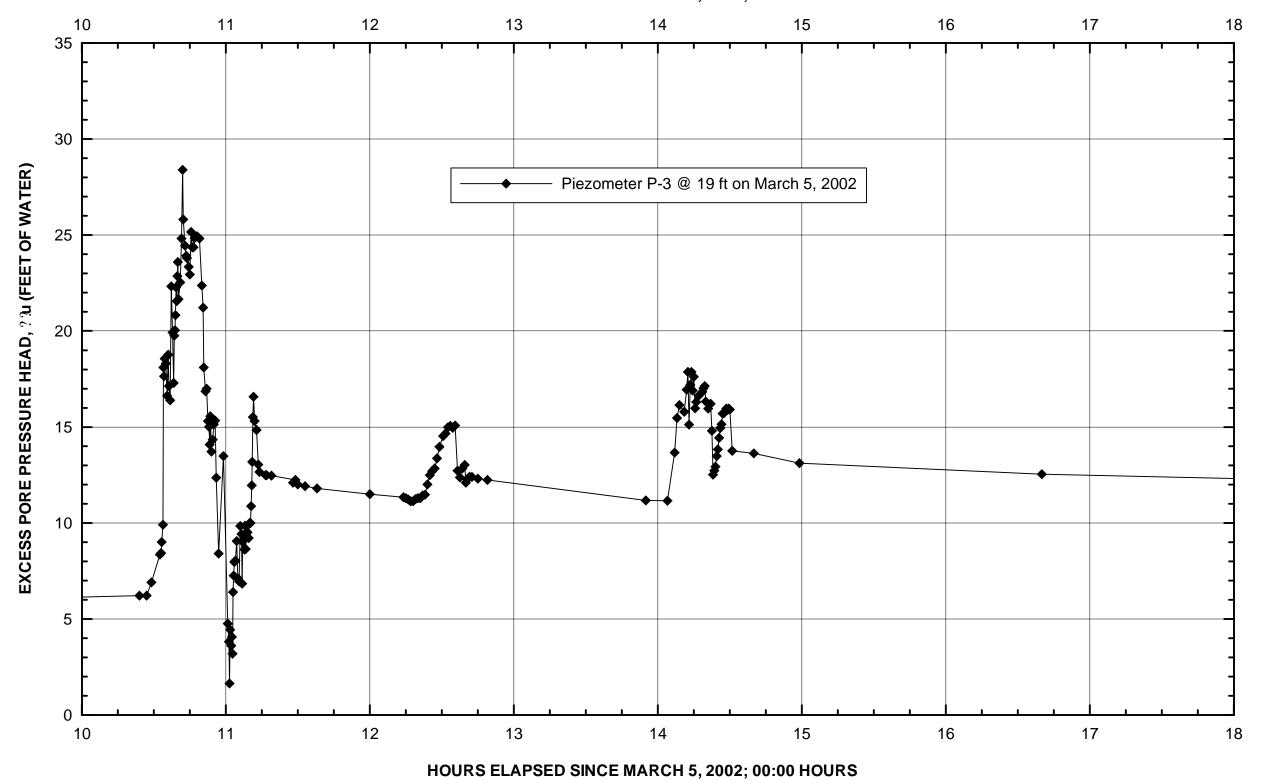

## **HOURS ELAPSED SINCE MARCH 5, 2002; 00:00 HOURS**

## **EXCESS PORE PRESSURE HEAD VERSUS TIME**

April 2003 City and 0 28065822

Booster Pump Station Islais Creek Project City and County of San Francisco San Francisco, California