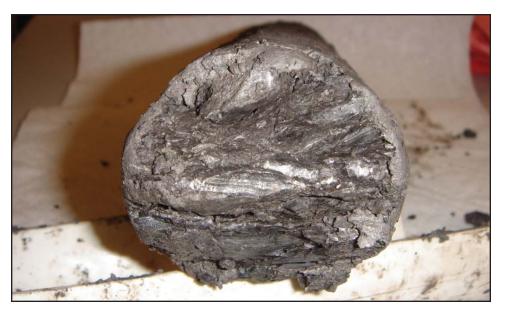

Picture 4: Close-up view illustrating contorted and laminated structure.

Picture 5: Close-up view illustrating evidence of shear deformations and slickensides.

Picture 6: Close-up view that shows the presence of slickensides.