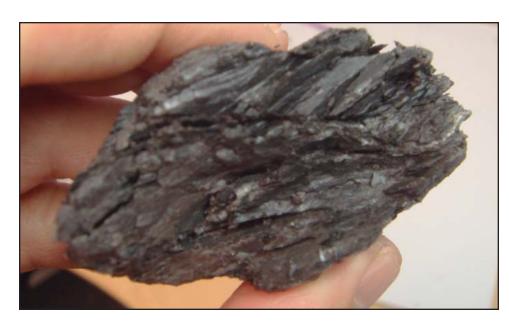

Picture 4: Close-up view illustrating contorted and laminated structure.

Picture 5: Close-up view illustrating evidence of shear deformations and slickensides.

Picture 6: Close-up view that shows the presence of slickensides.