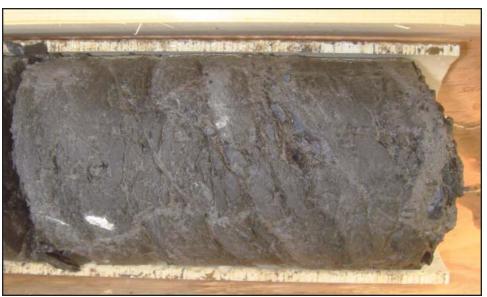

Picture 1:
Typical core of Mélange Matrix, as recovered in the field.

Picture 2: Close-up view of core recovered from borehole LB-03.

Picture 3:
View of core cross section illustrating irregular contacts between different materials, and laminated structure.