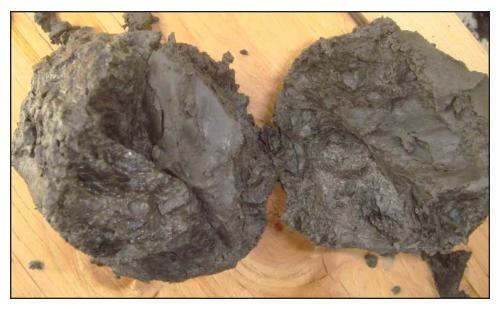

Picture 1:
Typical core of Mélange Matrix, as recovered in the field.

Picture 2: Close-up view of core recovered from borehole LB-03.

Picture 3:
View of core cross section illustrating irregular contacts between different materials, and laminated structure.