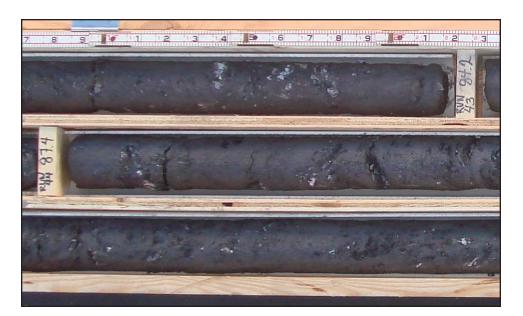

Picture 1:
Typical core of Mélange Matrix, as recovered in the field.

Picture 2: Close-up view of core recovered from borehole LB-03.

Picture 3:
View of core cross section illustrating irregular contacts between different materials, and laminated structure.