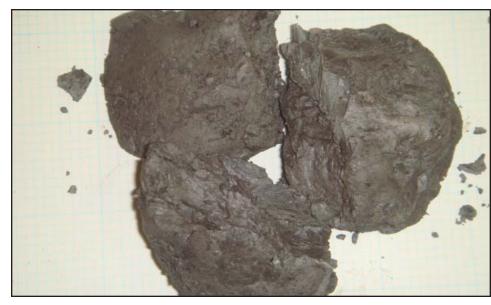

Picture 1:
Typical core of Mélange Matrix, as recovered in the field.

Picture 2: Close-up view of core recovered from borehole LB-03.

Picture 3:
View of core cross section illustrating irregular contacts between different materials, and laminated structure.